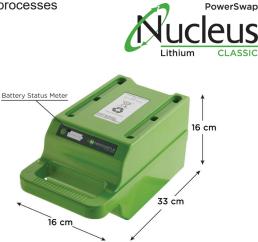

### **Technical Specifications**

| Typical Harware & Run Time:         | Laptop, industrial printer & scanner for 8-12+ hours (with 2 batteries) |
|-------------------------------------|-------------------------------------------------------------------------|
| Continuous Output Power:            | 120 W (1 battery) / 240 W (2 batteries)                                 |
| Each Battery:                       | 36 Ah lithium iron phosphate; 12,8 V<br>Supports up to 460 watt hours   |
| Voltage:                            | Output 230 V AC, 50 Hz,<br>pure sine, max. 240 W                        |
| Operating Temp. Range:              | 10 - 40°C                                                               |
| PowerDock Demensions<br>& Weight:   | 406,4 mm W x 295,3 mm D x 292,1 mm H<br>9 kg                            |
|                                     | PowerCharge                                                             |
| Charge Time:                        | approx. 4 hrs                                                           |
| PowerCharge Demensions<br>& Weight: | 406,4 mm W x 295,3 mm D x 292,1 mm H<br>9 kg                            |
| Battery Pack:                       | Lithium Iron Phosphate; Supports up to 460 Wh                           |
| Battery Dimensions<br>& Weight:     | 165,1 mm W x 325,6 mm D x 162,6 mm H<br>5 kg                            |
|                                     |                                                                         |