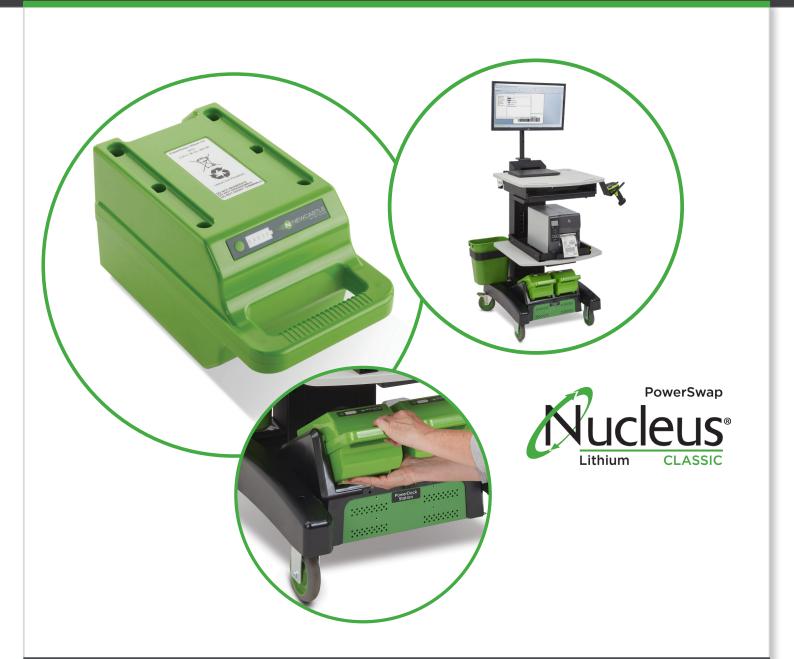

## PowerSwap Nucleus

The PowerSwap Nucleus® Power System is designed to expand productivity into all spaces of the warehouse/DC, production floor and other industrial environments. These rugged, yet lightweight battery systems provide quiet, seamless AC power for 8-12+ hours at a time. Once the battery charge is depleted, simply swap it with a fully charged one in a matter of seconds enabling a 24/7 operation.

#### **Outstanding Benefits:**

- Plug and play system no tools, heavy lifting or maintenance personnel required for battery changes
- Ideal for multiple shifts or 24/7 operation
- Safe and stable battery chemistry
- Extreme longevity 5 to 7 year battery life (or 3.000 cycles)
- Interchangeable designed to mount to all Newcastle cart configurations or your own mobile cart
- Reduce excess worker motion, product transportation, and touches in your shipping/receiving, quality assurance, and material replenishment processes

#### System Consists of:

- a) 1 to 4 lithium battery packs
- b) Power docking station with 6 outlet power strip
- c) External battery charging station

Auto-ID Solutions