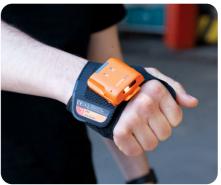

## BENDING LIMITS IN THE WORLD OF WEARABLE SCANNING

Lightweight and compact design 1.4 oz / 40 g

at the size of a matchbox

Intuitive multi-range scanning

Quickly scan anything from 10 cm to 600 cm away

Ruggedized and weather resistant

Handles tough and outdoor use cases at IP 65

Fast and long-lasting ROI

5 seconds faster per scan

Fits into heavy-duty operations 12,000 scans / 2 hour charge time

Stress-free mobile roll outs

Easy setup with ProGlove Insight