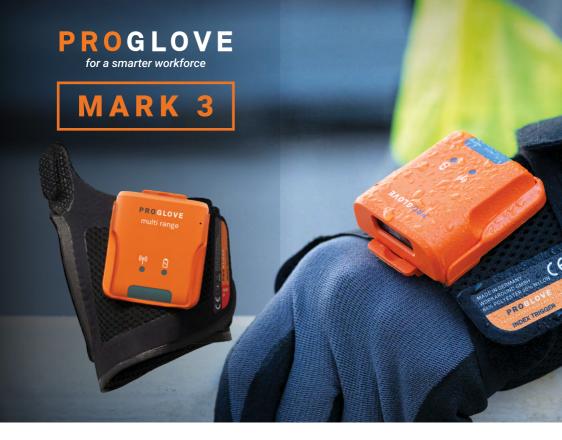

## BENDING LIMITS IN THE WORLD OF WEARABLE SCANNING

Lightweight and compact design 1.4 oz / 40 g

at the size of a matchbox

Intuitive multi-range scanning

Quickly scan anything from 10 cm to 600 cm away

Ruggedized and weather resistant

Handles tough and outdoor use cases at IP 65

Fast and long-lasting ROI

5 seconds faster per scan

Fits into heavy-duty operations 12,000 scans / 2 hour charge time

Stress-free mobile roll outs

Easy setup with ProGlove Insight

## Enable your smoothest, most flexible operations yet. MARK 3 optimizes to your process at every scan.

## MARK 3

- Efficient, lightweight and versatile multi-range scanning
- Ready for pairing to mobiles, terminals and all common smart devices
- Haptic, acoustic and optic feedback functions